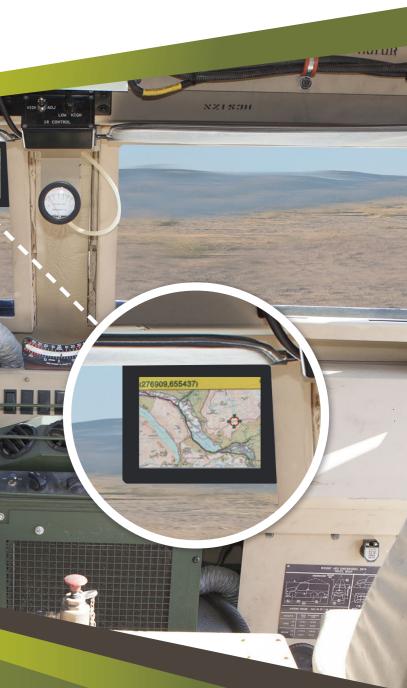

## **ScreeneX**

ScreeneX is the world's first windshield with a built-in LCD digital screen. The ScreeneX is suitable for both military and civilian platforms. The feature-rich ScreeneX's digital display is fully integrated with the vehicle's window system, maximizing the space within the driver's compartment.

Heightened situational awareness - Capable of high-resolution video, text and graphics, the ScreeneX displays data or maps sent from a control room, as well as output from other vehicle systems and sensors. The digital screen can be installed in any portion of the driver or passenger windshields, and can be connected to a rear/side camera for increased driver awareness.

> Figure 1. ScreeneX - world's first windshield with a built-in LCD digital screen