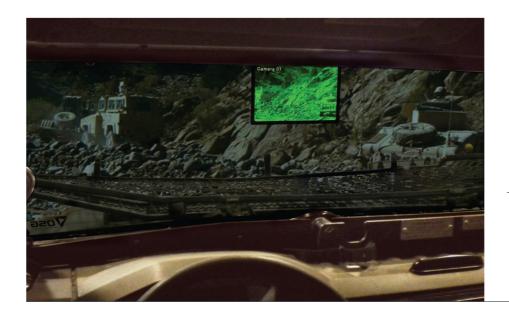

s and sensors. The digital screen can be installed in any portion of the driver or passenger windshields, and can be connected to a rear/side camera for increased driver awareness.



> Figure 1. ScreeneX - world's first windshield with a built-in LCD digital screen

### SUPERIOR LEVELS OF SAFETY

The rugged ScreeneX features an overlap of armored steel, ensuring no decrease in the protection level of the vehicle's window. In addition, the DSW's military-grade screen is fully protected from ballistics, theft or vandalism.





### SIMPLE MAINTENANCE AND REPLACEMENT

Cleaned like an ordinary window, the ScreeneX offers straightforward maintenance procedures and protocols. The ScreeneX's electronic system is situated separately from the main unit for efficient replacement of any component.



### **KEY FEATURES**

- Suitable for use with any armored platform
- Screen is protected from theft or vandalism
- Displays high-resolution video, text and graphics
- Customizable screen positioning
- Maximizes space within driver's compartment
- Simple maintenance and replacement procedures

> Figure 2. Night Vision using the ScreeneX