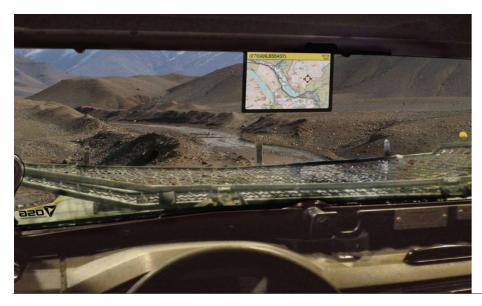

## **ScreeneX**

ScreeneX is the world's first windshield with a built-in LCD digital screen. The ScreeneX is suitable for both military and civilian platforms. The feature-rich ScreeneX's digital display is fully integrated with the vehicle's window system, maximizing the space within the driver's compartment.

Heightened situational awareness - Capable of high-resolution video, text and graphics, the ScreeneX displays data or maps sent from a control room, as well as output from other vehicle systems and sensors. The digital screen can be installed in any portion of the driver or passenger windshields, and can be connected to a rear/side camera for increased driver awareness.

> Figure 1. ScreeneX - world's first windshield with a built-in LCD digital screen